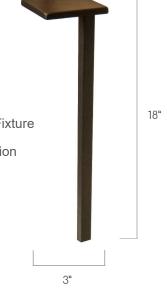

## **SPECIFICATIONS**

Dimensions: 18" L x 3" W x 3" D

Weight: 1.1 lbs

Housing Material: 16ga 308 stainless steel

(powder-coated or uncoated)

Lamp Included\*: Non-integrated 3W G4 LED, 220lm,

3000K

Lamp Base: G4 bi-pin