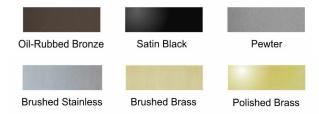

specified.

|                   | FINISH            | MODEL#  |
|-------------------|-------------------|---------|
| Powder<br>Coated  | Oil-Rubbed Bronze | V318-BR |
|                   | Satin Black       | V318-BL |
|                   | Pewter            | V318-P  |
| Brushed Stainless |                   | V318-S  |
| Brushed Brass     |                   | V318-Z  |
| Polished Brass    |                   | V318-PZ |