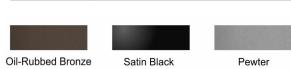

| FINISH               | MODEL#   |
|----------------------|----------|
| Oil-Rubbed<br>Bronze | SQ422-BR |
| Satin<br>Black       | SQ422-BL |
| Pewter               | SQ422-P  |
|                      |          |