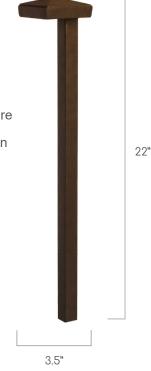

## **SPECIFICATIONS**

Dimensions: 22" L x 3.5" W x 3.5" D

Weight: 2.2 lbs

Housing Material: 16ga carbon steel or

308 stainless/carbon combination

(powder-coated)

Lamp Included: 220lm, 3W G4 LED, 3000K

(non-integrated)