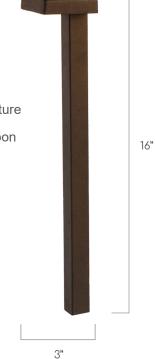

## **SPECIFICATIONS**

Dimensions: 16" L x 3" W x 3" D

Weight: 2.0 lbs

Housing Material: 16ga carbon steel or

308 stainless/carbon combination

(powder-coated)

Lamp Included: 220lm, 3W G4 LED, 3000K

(non-integrated)