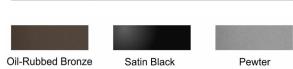

| FINISH               | MODEL#   |
|----------------------|----------|
| Oil-Rubbed<br>Bronze | SQ422-BR |
| Satin<br>Black       | SQ422-BL |
| Pewter               | SQ422-P  |