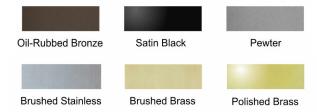

otherwise specified.

|                  | FINISH            | MODEL# |
|------------------|-------------------|--------|
| Powder<br>Coated | Oil-Rubbed Bronze | T19-BR |
|                  | Satin Black       | T19-BL |
|                  | Pewter            | T19-P  |
|                  | Brushed Stainless | T19-S  |
| Brushed Brass    |                   | T19-Z  |
| Polished Brass   |                   | T19-PZ |
|                  |                   |        |