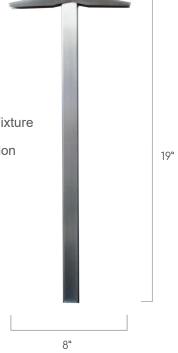

## **MANACHER "T" STAINLESS STEEL PATH LIGHT**

PROJECT: TYPE: **COMMENTS:** 

- 100% Fabricated in USA
- One-Piece Welded Design for a Stronger Fixture
- Heavy-gauge Stainless or Brass Construction
- Custom Heights and Finishes Available
- No Assembly Required

## **SPECIFICATIONS**

Dimensions: 19" L x 8" W x 1.5" D

Weight: 1.9 lbs

Housing Material: 16ga 308 stainless steel

(powder-coated or uncoated)

(2) Non-integrated 3W G4 LED, 220lm, 3000K Lamps Included\*:

Lamp Base: G4 bi-pin