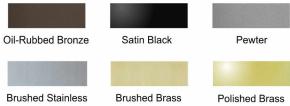

1/2" NPT stake included

Suggested Spacing: 7-10 ft

\*Fixtures shipped with standard LED lamp, unless otherwise specified.

| ess otherwise | Brushed Stai |
|---------------|--------------|

|       | FINISH            | MODEL# |
|-------|-------------------|--------|
|       | Oil-Rubbed Bronze | L21-BR |
| owder | Satin Black       | L21-BL |
| ďΟ.   | Pewter            | L21-P  |
|       | Brushed Stainless | L21-S  |
|       | Brushed Brass     | L21-Z  |
|       | Polished Brass    | L21-PZ |