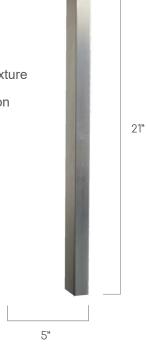

## **SPECIFICATIONS**

Dimensions: 21" L x 1.5" W x 5" D

Weight: 1.8 lbs

Housing Material: 16ga 308 stainless steel

(powder-coated or uncoated)

Lamp Included\*: Non-integrated 3W G4 LED, 220lm,

3000K

Lamp Base: G4 bi-pin, Equipped with second