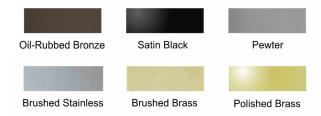

specified.

|                  | FINISH            | MODEL#  |
|------------------|-------------------|---------|
| Powder<br>Coated | Oil-Rubbed Bronze | BX18-BR |
|                  | Satin Black       | BX18-BL |
|                  | Pewter            | BX18-P  |
|                  | Brushed Stainless | BX18-S  |
| Brushed Brass    |                   | BX18-Z  |
| Polished Brass   |                   | BX18-PZ |