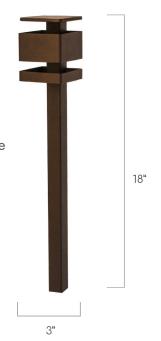

## **ELIZ BOX STAINLESS STEEL PATH LIGHT**

PROJECT: TYPE: **COMMENTS:** 

- 100% Fabricated in USA
- One-Piece Welded Design for a Stronger Fixture
- Heavy-gauge Stainless or Brass Construction
- Custom Heights and Finishes Available
- No Assembly Required

## **SPECIFICATIONS**

Dimensions: 18" L x 3" W x 3" D

Weight: 2.25 lbs

Housing Material: 16ga 308 stainless steel

(powder-coated or uncoated)

Lamp Included\*: Non-integrated 5W G4 LED,

280lm, 3000K

Lamp Base: G4 bi-pin

Voltage: 12V

Max Wattage: 5W, LED only

Wire: #18-2 with a 3ft pigtail (waterproof

electrical connectors included)

Mounting: Industry standard heavy-duty

1/2" NPT stake included

Suggested Spacing: 6-8 ft

\*Fixtures shipped with standard LED lamp, unless otherwise